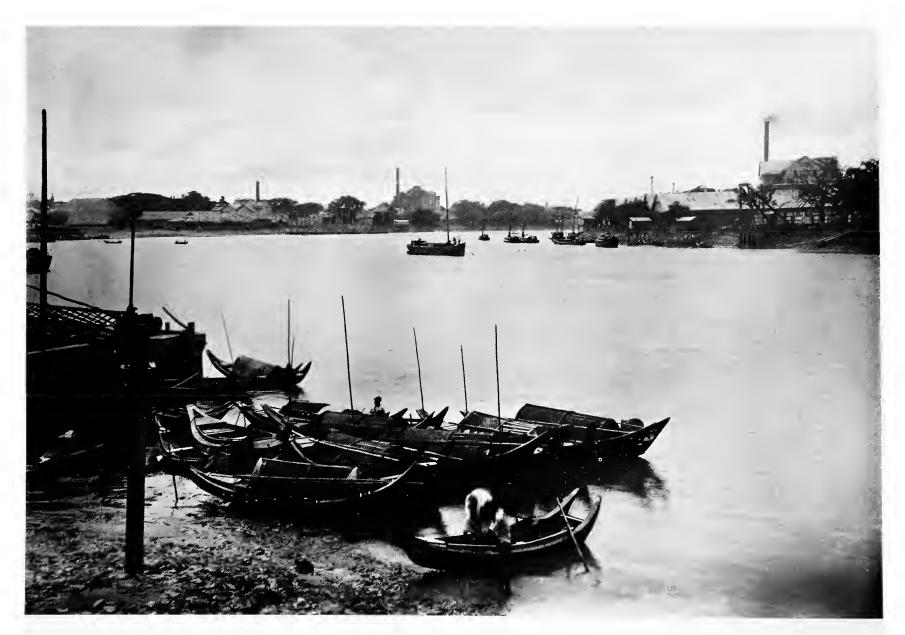

| /4       |



Rangoon as seen from Rowe & Co.'s Tower (looking North).



Looking South



Looking East



Looking West



Rangoon Railway Station.



Dalhousie Street, Rangoon



Soolay Pagoda Road, Rangoon



Merchant Street, Rangoon



Strand Road, Rangoon.—Post Office, Imperial Bank of India. Custom House in distance



Rice Mills on the Poozoondoung Creek, Rangoon



The River Bank and Strand Road, Moulmein



Elephants hauling teak logs in Forest



Elephants hauling logs at Rangoon Timber Depot



Teak Timber Rafts floating down the Irrawaddy



Elephants Working in Rangoon Timber Mills moving logs



South Entrance to Shwe Dagon Pagoda, Rangoon



Shwe Dagon Pagoda, Rangoon



Shrine of the Great Bell at the Shwe Dagon Pagoda, Rangoon



Shrines at the Shwe Dagon Pagoda, Rangoon



Shrines at the Shwe Dagon Pagoda, Rangoon



Wood Carved Shrines with Glass Mosaic work at the Shwe Dagon Pagoda, Rangoon



Statues of Buddha and Model of Sacred Footprint



Women at Worship on Platform of Shwe Dagon Pagoda, Rangoon



Burmese Racing Canoes



Burmese Paddy Boats sailing on the Irrawaddy 29



Burmese D